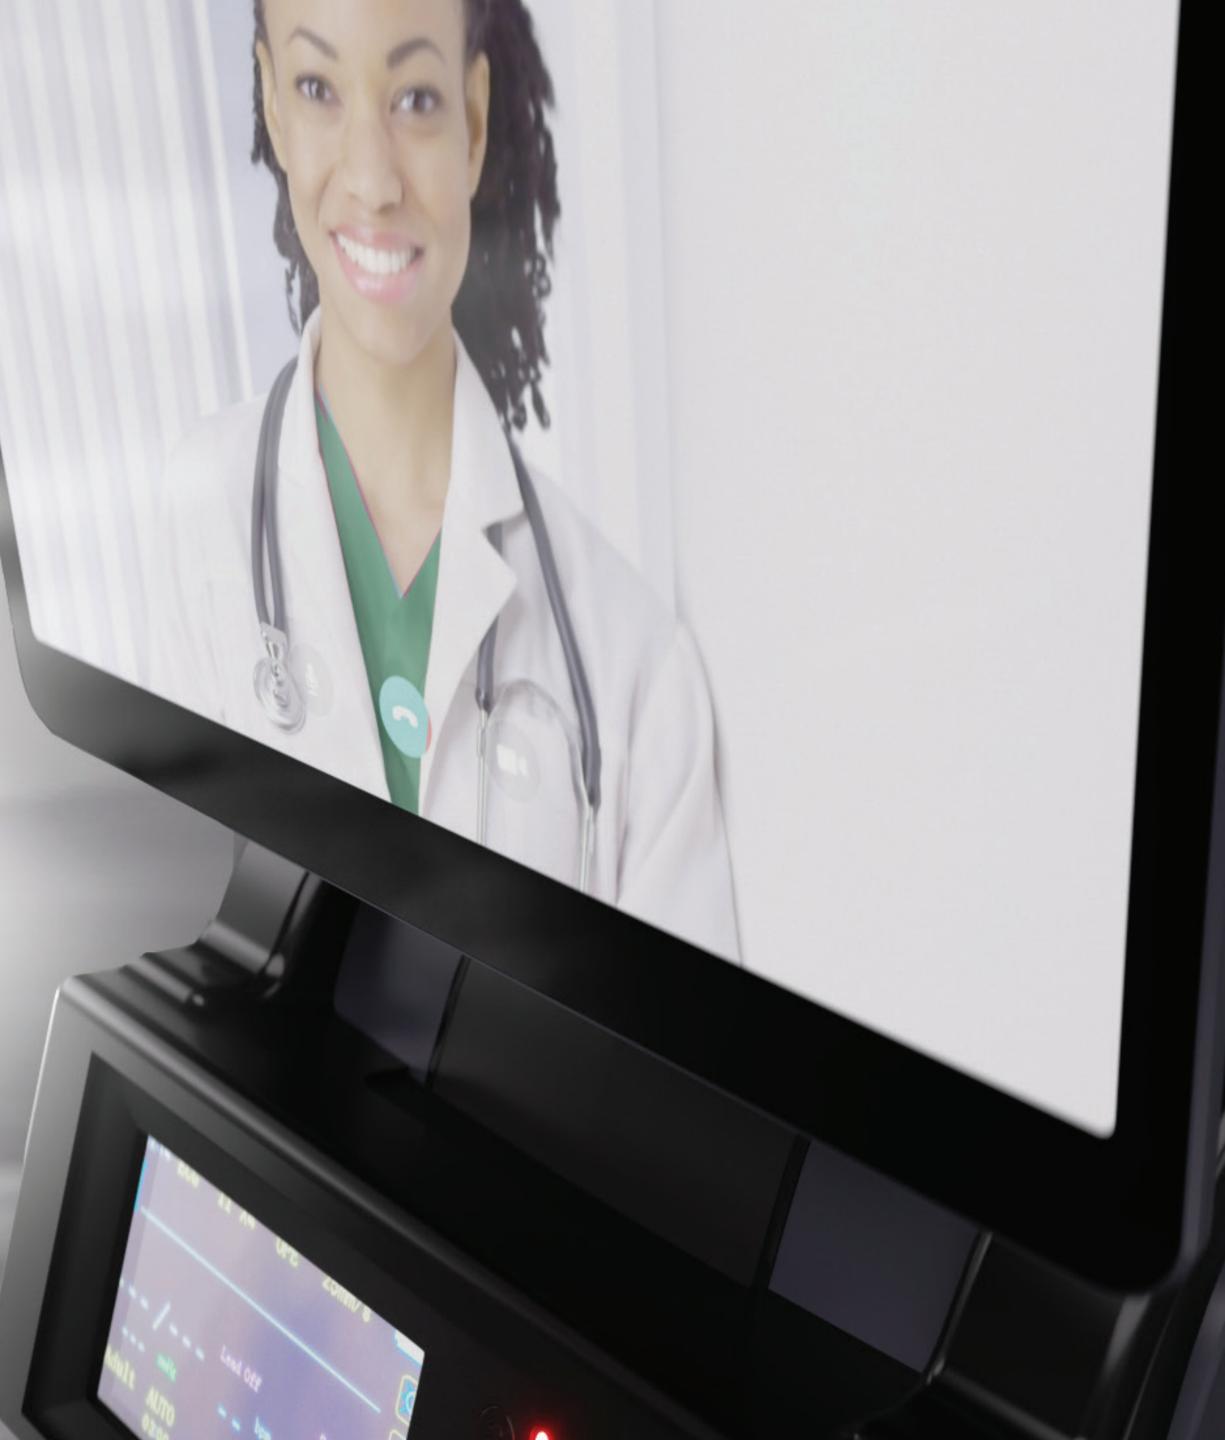

# INTERACTIVE COMPLETE AUTONOMUS ROBOT

Interactive ATG Telemedicine Robot with artificial intelligence and complete obstacle avoidance (</>

Super intuitive operating system that comes, hears, speaks, sees and understands you, and is always learning how to serve you better

### ABOUT

SNFCARE<sup>™</sup> Robotic CART allows the provider to navigate the facility and visit patients autonomously

The Attendant assisted live streaming stethoscope can be used for full cardiac and lung examination

SNFCARE<sup>™</sup> Robotic CART is a new and smart way to bring medical examinations, diagnosis and treatment services to the SNF resident/patient over a secured Telehealth internet network