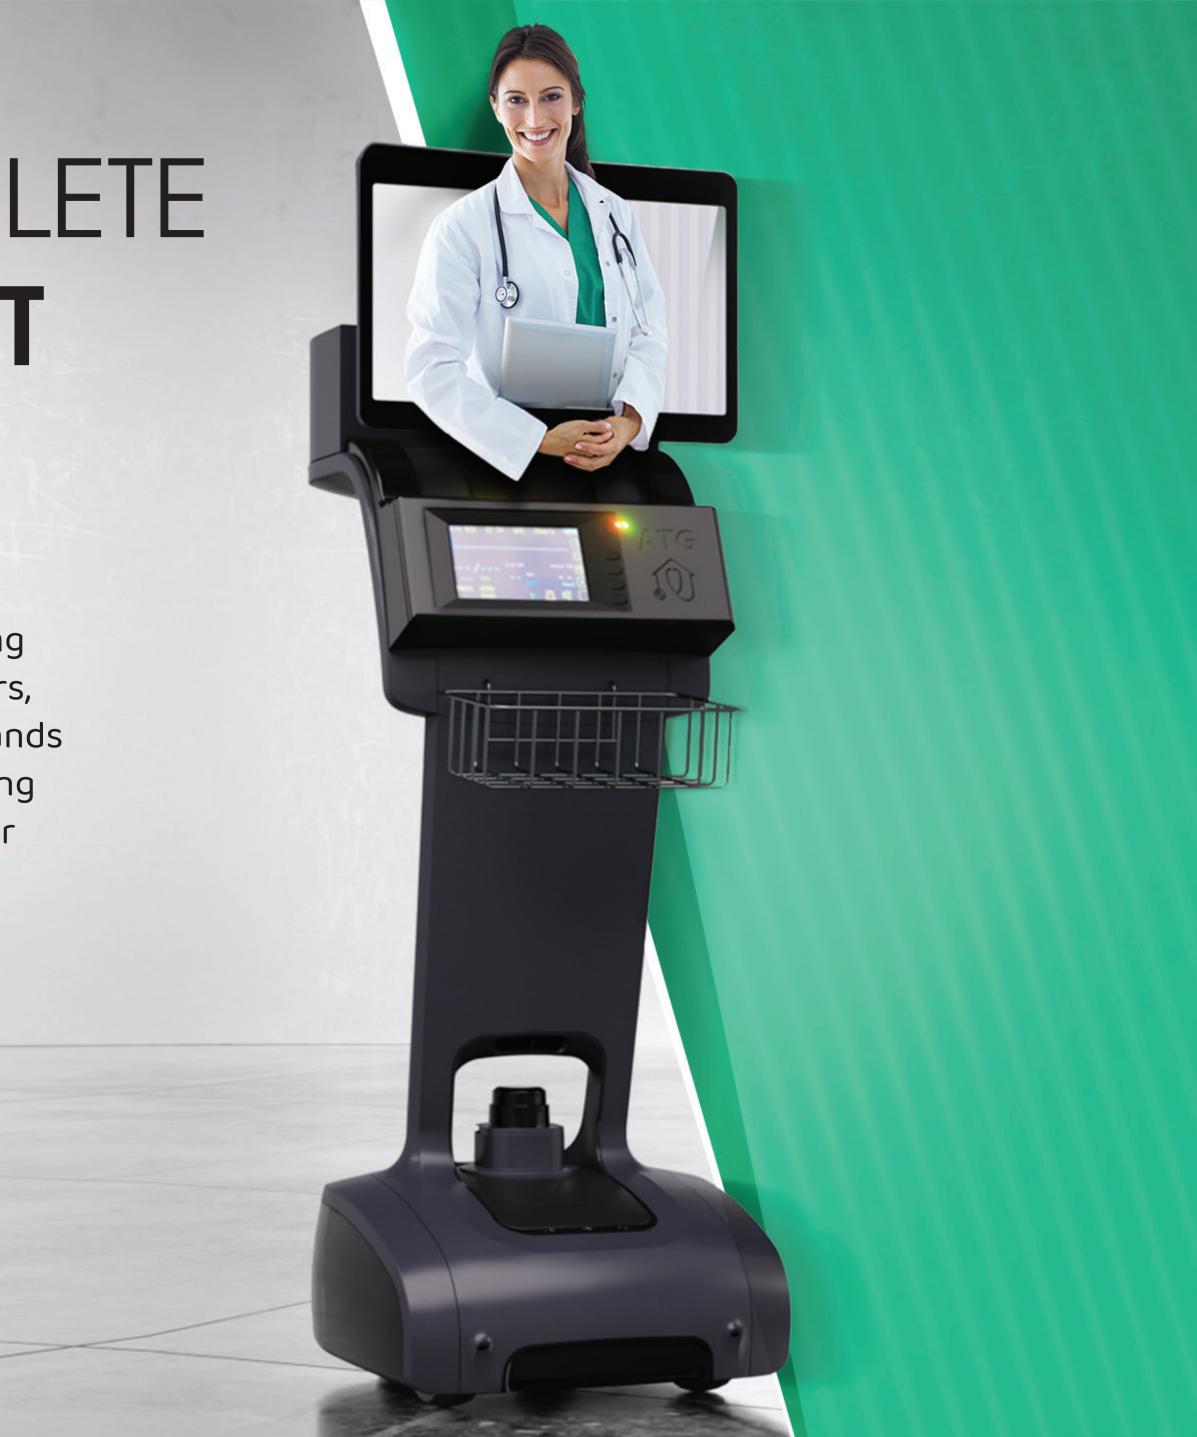

# INTERACTIVE COMPLETE AUTONOMUS ROBOT

Interactive ATG Telemedicine Robot with artificial intelligence and complete obstacle avoidance (</>

Super intuitive operating system that comes, hears, speaks, sees and understands you, and is always learning how to serve you better

### **USER INTERFACE**

ATG Telemedicine Robot designed display enhances your experience with visuals that invite you to speak, hear and see what you want – creating the ultimate human-robot interaction