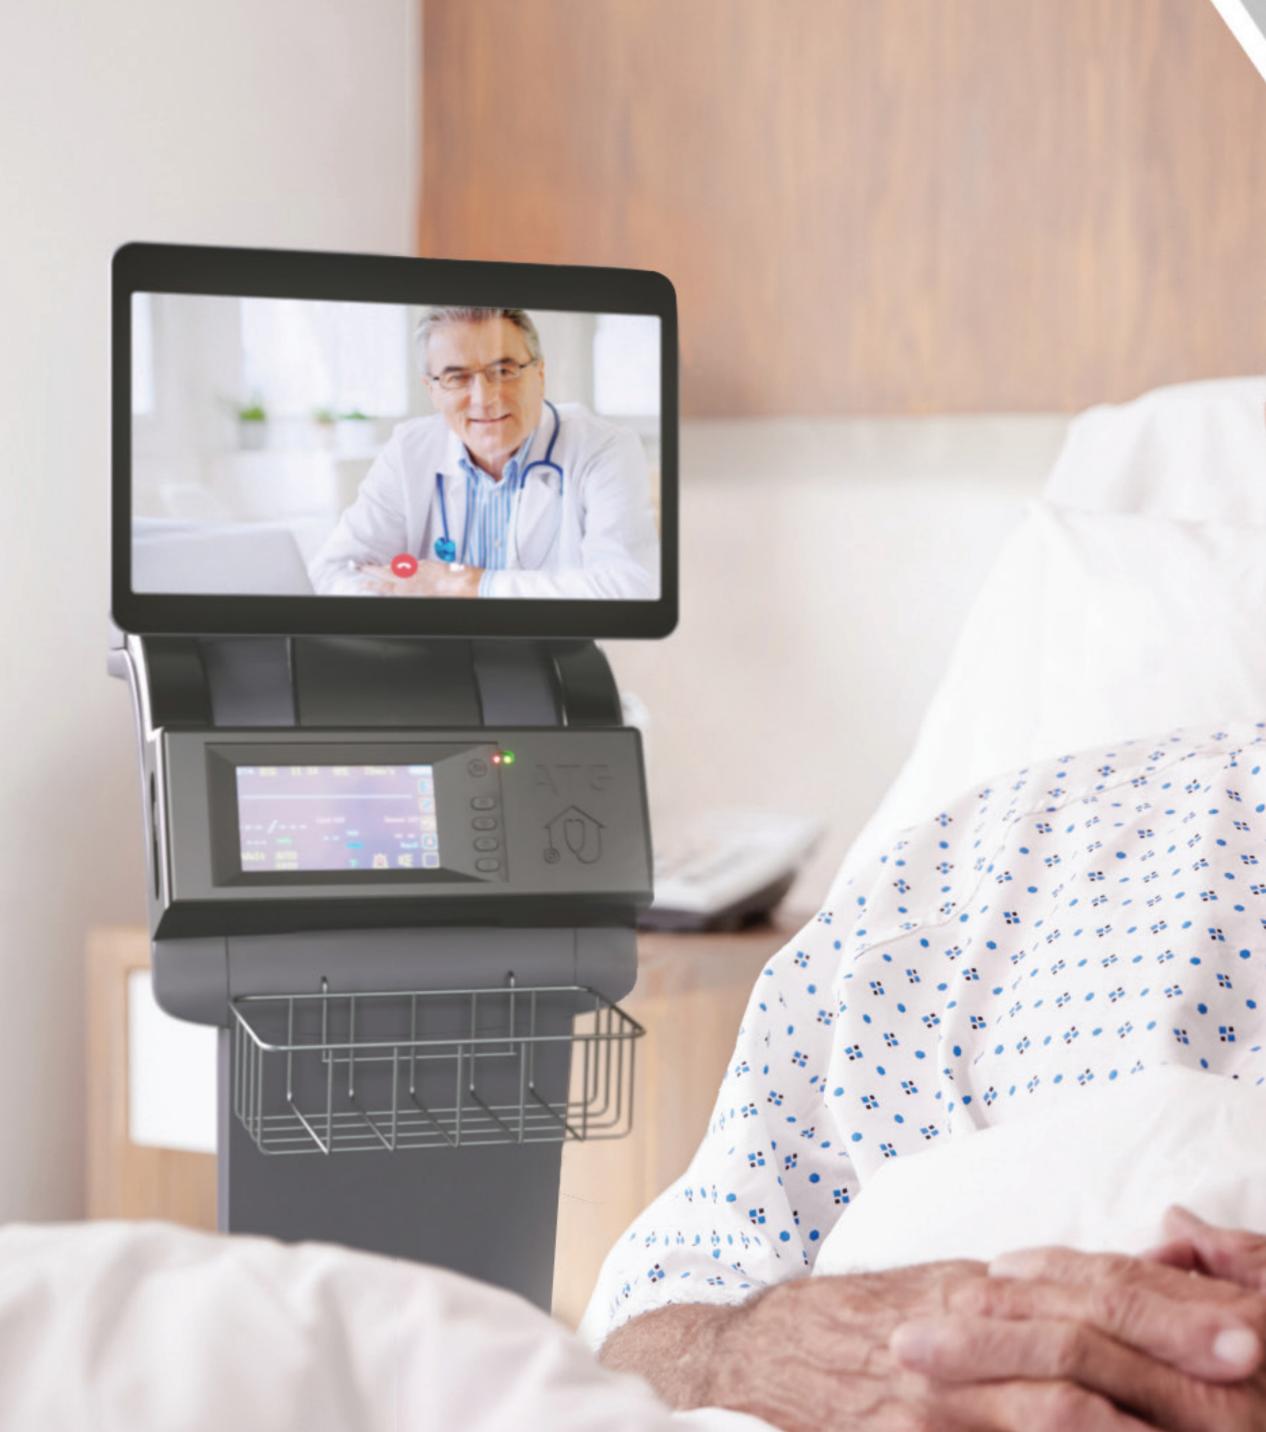

### ABOUT

SNFCARE<sup>™</sup> Robotic CART allows the provider to navigate the facility and visit patients autonomously

The Attendant assisted live streaming stethoscope can be used for full cardiac and lung examination

SNFCARE<sup>™</sup> Robotic CART is a new and smart way to bring medical examinations, diagnosis and treatment services to the SNF resident/patient over a secured Telehealth internet network