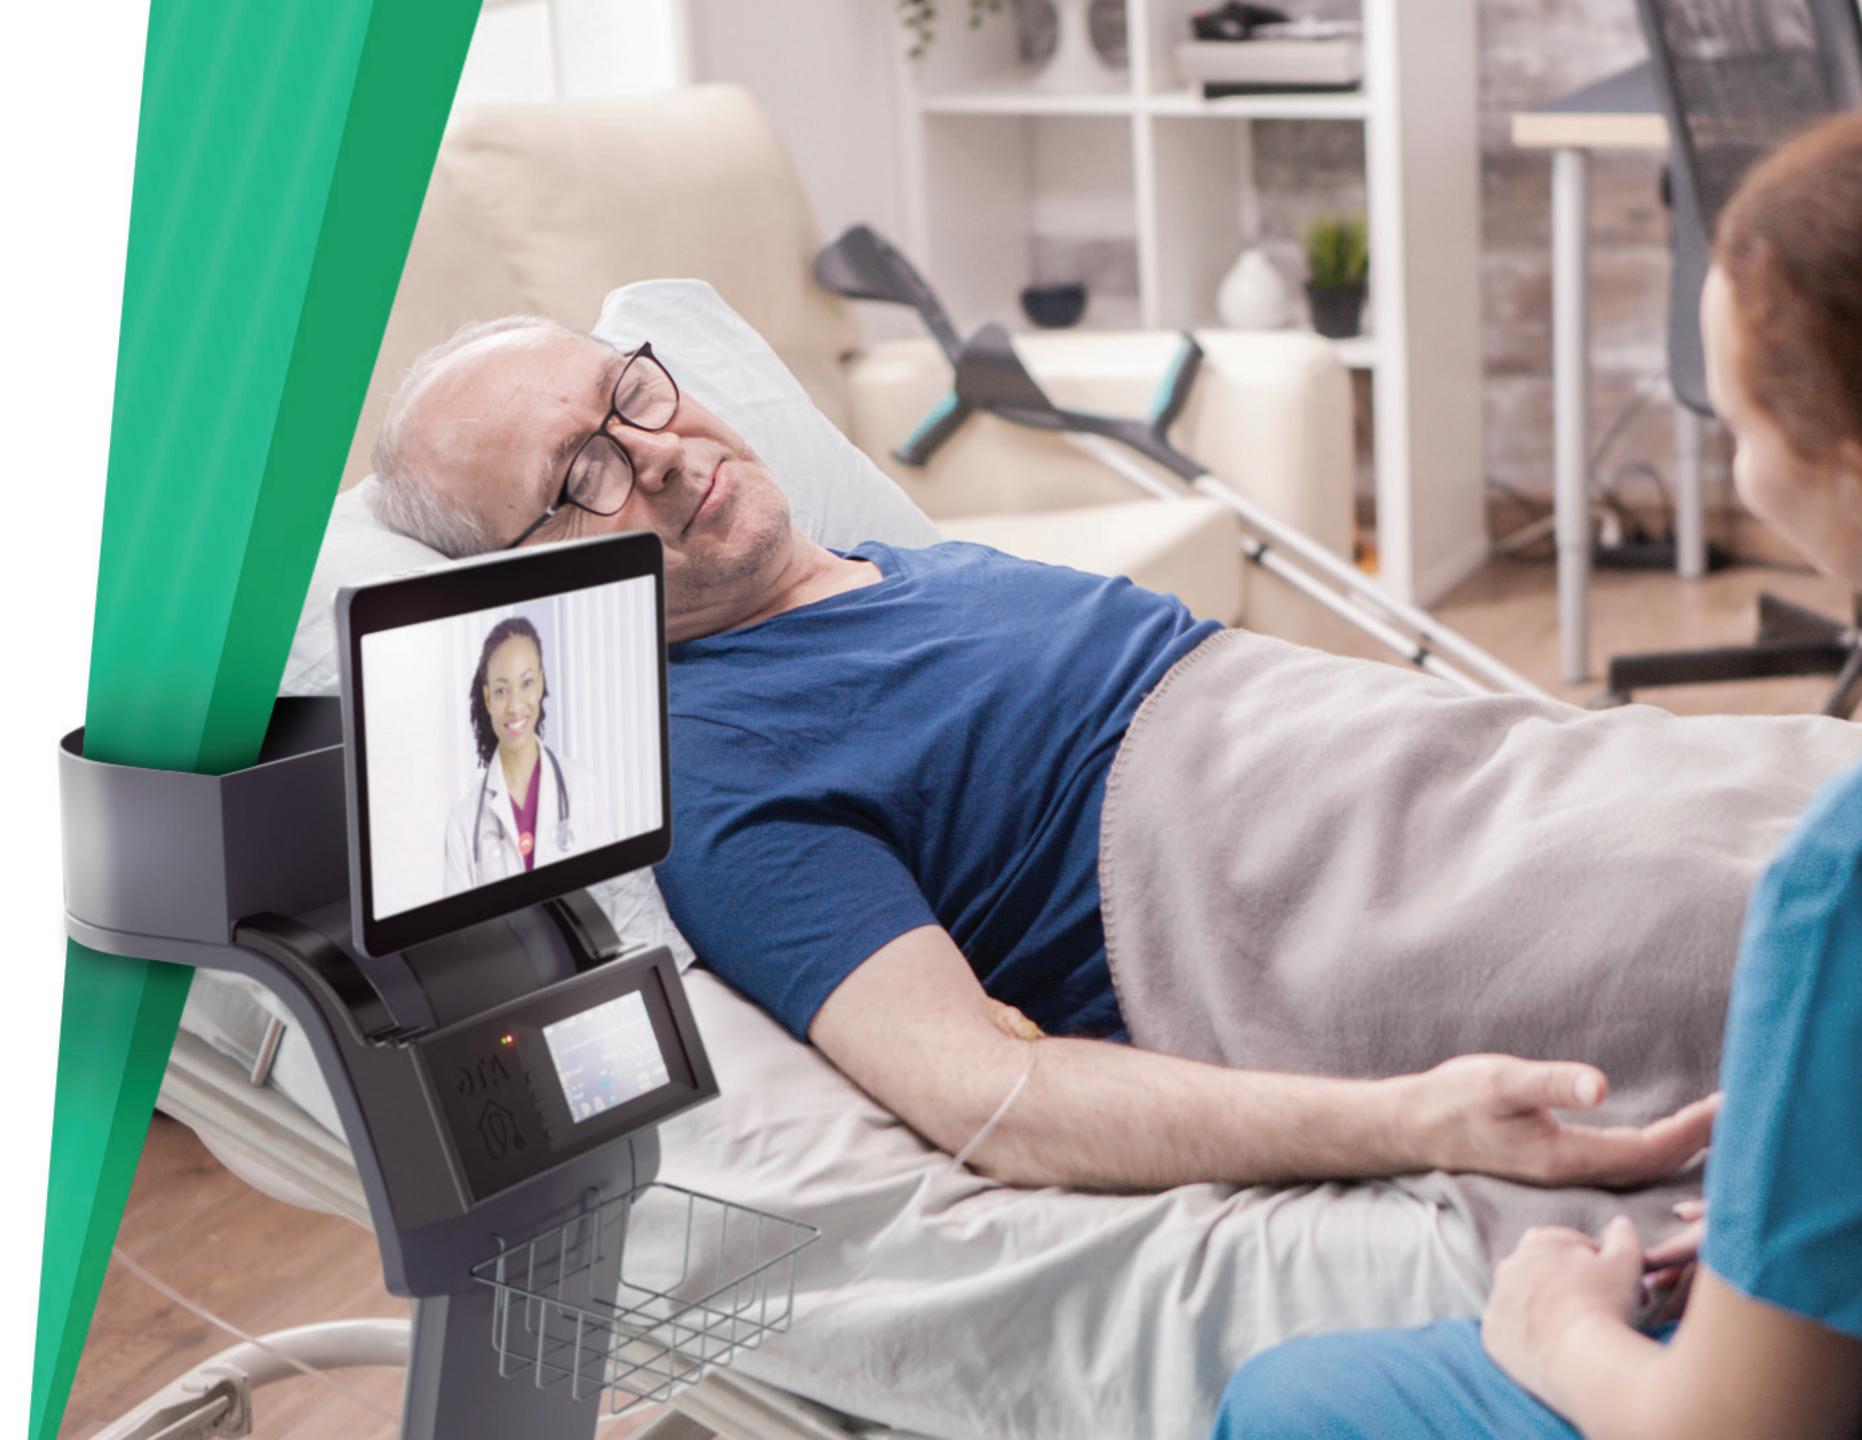

### ABOUT

SNFCARE<sup>™</sup> Robotic CART allows the provider to navigate the facility and visit patients autonomously

The Attendant assisted live streaming stethoscope can be used for full cardiac and lung examination

SNFCARE<sup>™</sup> Robotic CART is a new and smart way to bring medical examinations, diagnosis and treatment services to the SNF resident/patient over a secured Telehealth internet network