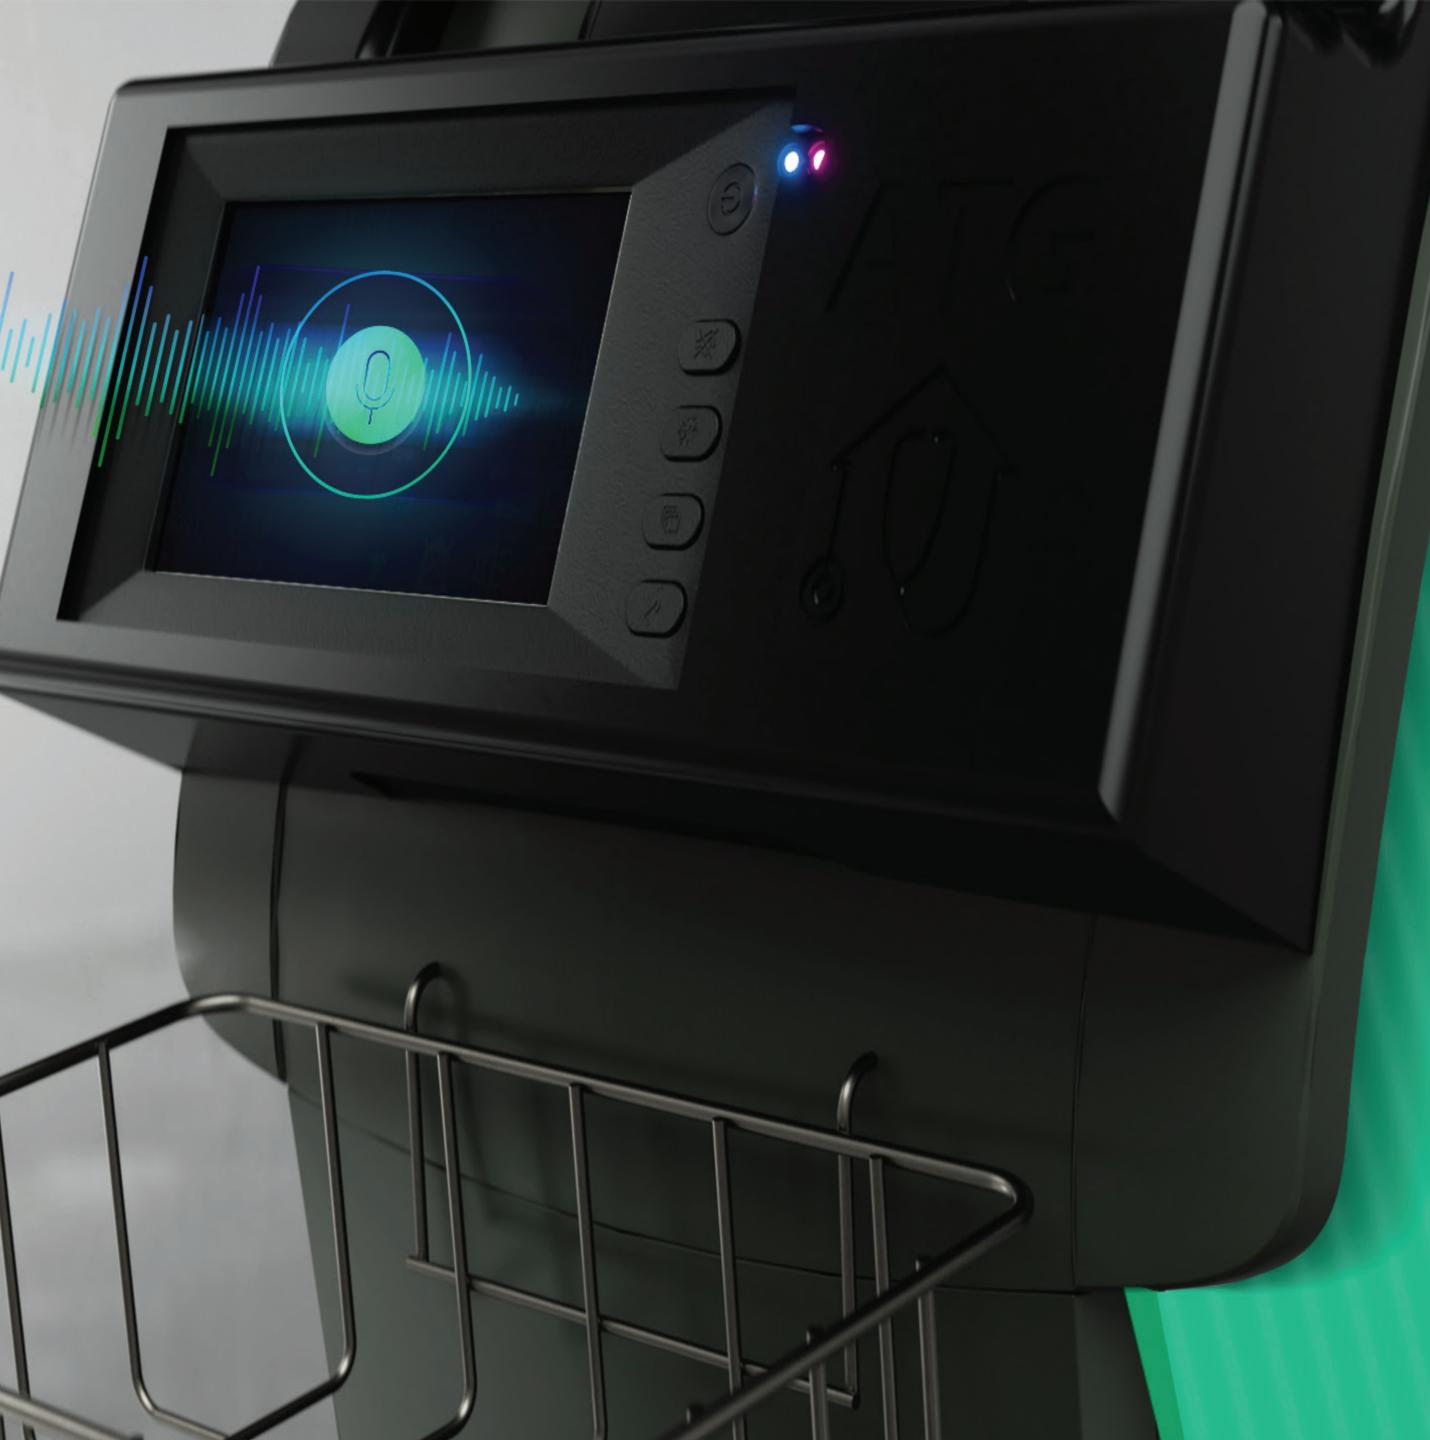

# VOICE INTERACTION

ATG Telemedicine Robot hears, identies, understands and responds to the user's voice using Auto Speech

Recognition (ASR) and far field voice technology, natural language processing (NLP), speech-to-text and text-to-speech (TTS) eng